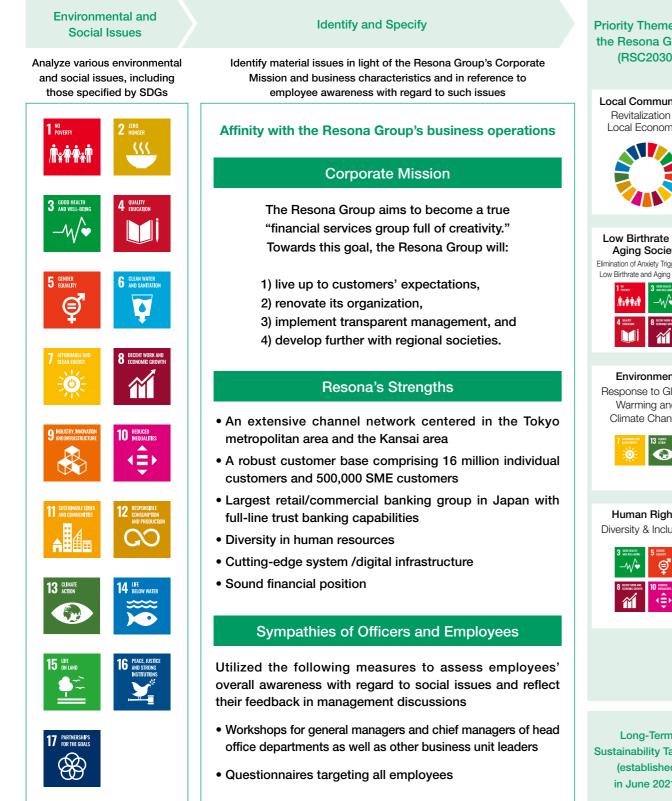

## Identifying Material Social Issues That Should Be Tackled by Resona

Having analyzed various environmental and social issues, including those specified by United Nations Sustainable Development Goals (SDGs), we have identified four priority themes that represent fields in which Resona must actively tackle issues confronting society in light of their significant affinity with the Resona Group's business operations.

These priority themes are disclosed via the announcement of "Resona Sustainability Challenge 2030 (RSC2030)."\*

In addition, we anticipate that our initiatives to address these priority themes will affect the accomplishment of all 17 SDGs directly and indirectly due to our relationships with diverse stakeholders.

## Our Process for Identifying Material Social Issues

\* Resona Sustainability Challenge 2030 to represent Resona's commitment to facilitating global efforts aimed at achieving SDGs