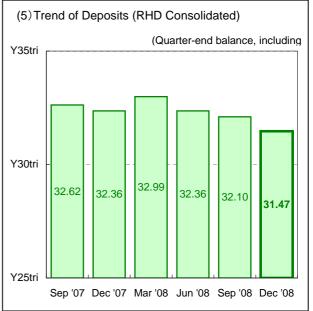

| (20.8)     | 4.0      |
| Loss on write-downs              | (2.2)  | (1.1)      | (8.7)   | (6.3)      | (25.2)  | (21.6)     | -        |
| Other gains (losses)             | 47.8   | 61.9       | 36.7    | 56.0       | 24.0    | 55.2       | -        |
| Gain from sale of Tokyo HO bldg. | 104.4  | 104.4      | 104.4   | 104.4      | 104.4   | 104.4      | -        |
| Income taxes                     | 56.8   | 40.0       | 69.3    | 42.3       | 83.1    | 42.5       | -        |
| Net income                       | 72.2   | 26.5       | 71.1    | (50.5)     | 97.1    | (94.9)     | 159.0    |

Note 3. Domestic banking account, deposits include NCDs.

Note 4. Net operating profit before provision to general reserve and expenses related to problem loan disposal in the trust account







**Financial Position** 







#### 2. Outline of the Operating Results for the 3rd Quarter of the Fiscal Year Ending March 31, 2009

Resona Holdings (Consolidated)

(Billions of yen)

| Resolia Holdings (Consolidated)                                                  |    |              |         | (Dillions of yen) |
|----------------------------------------------------------------------------------|----|--------------|---------|-------------------|
|                                                                                  |    | 1-3Q FY 2008 | Change  | 1-3Q FY 2007      |
| Ordinary income                                                                  | 1  | 762.3        | (50.1)  | 812.4             |
| Consolidated gross operating profit