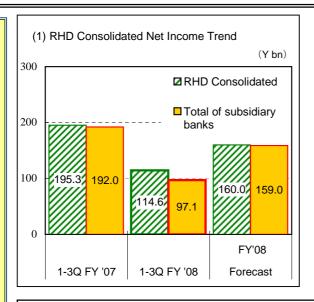

#### 1. Financial Highlights for the 3rd Quarter of the Fiscal Year Ending March 31, 2009

- \* Posted net income for the 1-3Q period (9 months from April to December) of Y114.6 bn. (declined by Y80.7 bn. YoY) on a Resona Holdings consolidated basis and Y97.1 bn. (declined by Y94.9 bn. YoY) on a total of subsidiary banks basis.
- \* Actual net operating profits of subsidiary banks declined by Y8.3 bn. YoY. Although net interest income from loans and deposits remained at the same level as the same period of previous fiscal year, income from financial products sale and real estate brokerage fees decreased due to prolonged market stagnations.
- \* Net credit expenses (total of subsidiary banks) increased by Y120.9 bn. YoY. However, since subsidiary banks registered a reversal gain from turnaround of corporate borrowers, net increase during the 3rd quarter was Y7.5 bn.
- \* Net gains on stocks declined by Y20.8 bn. YoY due to the loss posted for write-down of marketable equity and other securities necessitated by prolonged stagnation in the stock market. Net unrealized gain on available-for-sale securities (total of subsidiary banks) after such write-downs is Y2.3 bn.
- \* The Deposit Insurance Corporation sold a part of its stake in Resona Holdings' ordinary shares on December 19, 2008. This transaction represents a repayment of ordinary shares subscribed with public funds (Y17.5 bn. on an infusion amount basis, and Y50.0 bn on a fair value basis).
- \* Earnings Forecasts for Fiscal Year Ending March 31, 2009, announced on November 14, 2008, remain unchanged.
- Note. 1 Since subsidiary banks use a reversal method for recording losses on write-down of marketable equity and other securities at quarter ends, the loss amount on write-down of such securities for the fiscal year ending March 31, 2009 may change depending on the prevailing market condition and other factors.
- Note. 2 Fair values of available-for-sale securities are based on prevailing market prices, etc. Resona Group did not adopt a new method of measuring fair values of securities in accordance with the ASBJ Practical Issue Task Force No. 25, "Practical Solution on Measurement of Fair Value for Financial Assets" and the ASBJ Practical Issue Task

#### (3) Trend of Quarterly Results (Total of Subsidiary Banks)

Operating

Results

| (Y bn)                           | FY2008 |            | FY2008  |            | FY2008  |            | FY2008   |
|----------------------------------|--------|------------|---------|------------|---------|------------|----------|
|                                  | 1Q     | YoY change | 1-2Q    | YoY change | 1-3Q    | YoY change | Forecast |
| Gross operating profit           | 161.2  | (17.7)     | 341.8   | (8.0)      | 508.0   | (6.4)      | 684.0    |
| Net interest income              | 132.0  | (0.7)      | 266.4   | (0.4)      | 399.7   | (0.7)      | -        |
| Income from loans & deposits*3   | 116.2  | 0.4        | 231.8   | (2.8)      | 351.8   | (2.8)      | -        |
| Fees & com. plus trust fees      | 25.1   | (7.2)      | 58.6    | (14.8)     | 76.1    | (23.8)     | -        |
| Net gains (losses) on bonds      | (3.0)  | (6.5)      | 0.9     | 14.8       | 6.5     | 10.7       | -        |
| Actual net operating profit*4    | 70.9   | (20.7)     | 163.2   | (1.7)      | 238.6   | (8.3)      | 315.0    |
| Operating Expenses               | (90.1) | (2.9)      | (178.5) | (0.6)      | (269.1) | (1.7)      | (369.0)  |
| Total credit costs               | 51.0   | 18.2       | 126.5   | 112.6      | 134.0   | 120.9      | 152.0    |
| Gains (losses) on stocks         | 4.4    | 3.5        | (2.3)   | 7.8        | (31.5)  | (20.8)     | 4.0      |
| Loss on write-downs              | (2.2)  | (1.1)      | (8.7)   | (6.3)      | (25.2)  | (21.6)     | -        |
| Other gains (losses)             | 47.8   | 61.9       | 36.7    | 56.0       | 24.0    | 55.2       | -        |
| Gain from sale of Tokyo HO bldg. | 104.4  | 104.4      | 104.4   | 104.4      | 104.4   | 104.4      | -        |
| Income taxes                     | 56.8   | 40.0       | 69.3    | 42.3       | 83.1    | 42.5       | -        |
| Net income                       | 72.2   | 26.5       | 71.1    | (50.5)     | 97.1    | (94.9)     | 159.0    |

#### 2. Outline of the Operating Results for the 3rd Quarter of the Fiscal Year Ending March 31, 2009

Resona Holdings (Consolidated)

(Billions of yen)

| Resolia Holdings (Consolidated)                                                  |    |              |         | (Dillions of yen) |
|----------------------------------------------------------------------------------|----|--------------|---------|-------------------|
|                                                                                  |    | 1-3Q FY 2008 | Change  | 1-3Q FY 2007      |
| Ordinary income                                                                  | 1  | 762.3        | (50.1)  | 812.4             |
| Consolidated gross operating profit                                              | 2  | 557.8        | (9.3)   | 567.2             |
| Interest income                                                                  | 3  | 411.5        | (3.5)   | 415.1             |
| Trust fees                                                                       | 4  | 24.6         | (3.2)   | 27.9              |
| <disposal account="" in="" loans="" of="" problem="" the="" trust=""></disposal> | 5  | (0.2)        | (0.1)   | (0.0)             |
| Fees and commissions                                                             | 6  | 88.6         | (21.5)  | 110.1             |
| Trading income                                                                   | 7  | 42.0         | 24.2    | 17.8              |
| Other operating income                                                           | 8  | (9.1)        | (5.2)   | (3.8)             |
| Provision to general reserve for possible loan losses                            | 9  | (13.2)       | 6.5     | (19.7)            |
| General and administrative expenses                                              | 10 | 286.0        | 1.3     | 284.7             |
| Other gains (losses), net                                                        | 11 | (207.4)      | (119.7) | (87.7             |
| Net gains/(losses) on stocks                                                     | 12 | (35.4)       | (25.8)  | (9.5)             |
| Credit related expenses                                                          | 13 | 175.9        | 93.0    | 82.8              |
| Equity in earnings of investments in affiliated companies                        | 14 | 0.0          | (0.1)   | 0.1               |
| Ordinary profit                                                                  | 15 | 77.5         | (136.9) | 214.5             |
| Extraordinary profits                                                            | 16 | 122.6        | 88.4    | 34.1              |
| Gains from reversal of credit expenses                                           | 17 | 17.5         | (16.2)  | 33.8              |
| Extraordinary losses                                                             | 18 | 5.7          | 2.3     | 3.3               |
| Income before income taxes and minority interests                                | 19 | 194.4        | (50.9)  | 245.3             |
| Income taxes - current                                                           | 20 | 7.1          | (4.2)   | 11.3              |
| Income taxes - deferred                                                          | 21 | 70.5         | 40.2    | 30.3              |
| Minority interests in net income                                                 | 22 | 2.0          | (6.2)   | 8.2               |
| Net income                                                                       | 23 | 114.6        | (80.7)  | 195.3             |
| Credit related expense, net (5, 9, 13, 17)                                       | 24 | 144.9        | 115.7   | 29.1              |