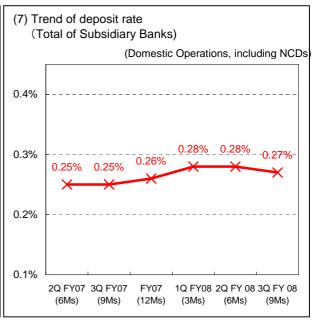

oss on write-downs              | (2.2)  | (1.1)      | (8.7)   | (6.3)      | (25.2)  | (21.6)     | -        |
| Other gains (losses)             | 47.8   | 61.9       | 36.7    | 56.0       | 24.0    | 55.2       | -        |
| Gain from sale of Tokyo HO bldg. | 104.4  | 104.4      | 104.4   | 104.4      | 104.4   | 104.4      | -        |
| Income taxes                     | 56.8   | 40.0       | 69.3    | 42.3       | 83.1    | 42.5       | -        |
| Net income                       | 72.2   | 26.5       | 71.1    | (50.5)     | 97.1    | (94.9)     | 159.0    |

Note 3. Domestic banking account, deposits include NCDs.

Note 4. Net operating profit before provision to general reserve and expenses related to problem loan disposal in the trust account







**Financial Position** 







#### 2. Outline of the Operating Results for the 3rd Quarter of the Fiscal Year Ending March 31, 2009

Resona Holdings (Consolidated)

(Billions of yen)

| Resolia Holdings (Consolidated)                                                  |    |              |         | (Dillions of yen) |
|----------------------------------------------------------------------------------|----|--------------|---------|-------------------|
|                                                                                  |    | 1-3Q FY 2008 | Change  | 1-3Q FY 2007      |
| Ordinary income                                                                  | 1  | 762.3        | (50.1)  | 812.4             |
| Consolidated gross operating profit                                              | 2  | 557.8