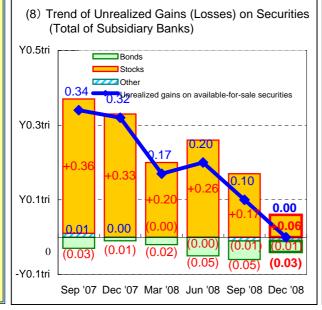

#### 4. Unrealized gains/(losses) on marketable securities

#### (1) Unrealized gains/(losses) on other securities

#### [Reference]

|                        |          |                     |         |         |             |                |             |              |                      |                        |                 |            | [Reference   | <u>-1</u>         |           |             |       |  |
|------------------------|----------|---------------------|---------|---------|-------------|----------------|-------------|--------------|----------------------|------------------------|-----------------|------------|--------------|-------------------|-----------|-------------|-------|--|
| (Billions of Yen)      |          |                     |         | End of  | of December | r 2008         | '           | 1            | End of December 2007 |                        |                 |            | . L          | End of March 2008 |           |             |       |  |
|                        |          | (                   | Cost    | Market  | Unrealize   | d gains/(los   | sses)       | Cost         | Market               | Unrealize <sup>,</sup> | ed gains/(los   | sses)      | Cost         | Market            | Unrealize | d gains/(lo | sses) |  |
|                        |          |                     |         | Value   |             | Gain           | Loss        | <u> </u> '   | Value                | <u> </u>               | Gain            | Loss       | , <u>L</u> ' | Value             |           | Gain        | Loss  |  |
|                        | Other Se | acurities 7,        | 7,248.5 | 7,250.8 | 2.3         | 107.5          | 105.2       | 6,048.6      | 6,373.5              | 324.8                  | 366.3           | 41.4       | 5,941.8      | 6,113.5           | 171.6     | 231.8       | 60.2  |  |
| Total of 4 banks       | Stoc     | cks '               | 358.0   | 420.1   | 62.1        | 90.4           | 28.2        | 385.9        | 724.2                | 338.2                  | 342.0           | 3.7        | 385.5        | 589.9             | 204.3     | 216.1       | 11.3  |  |
|                        | Bond     | nds 6,/             | 6,505.1 | 6,464.9 | (40.2)      | 12.8           | 53.0        | 4,968.2      | 4,946.6              | (21.6)                 | 4.1             | 25.7       | 5,104.4      | 5,074.4           | (29.9)    | 7.6         | 37.   |  |
|                        | Othe     | ier :               | 385.3   | 365.7   | (19.5)      | 4.3            | 23.9        | 694.4        | 702.7                | 8.2                    | 20.1            | 11.9       | 451.8        | 449.1             | (2.7)     | 8.0         | 10.   |  |
|                        | Other Se | acurities 3,        | 3,828.5 | 3,829.1 | 0.5         | 72.0           | 71.4        | 3,520.2      | 3,757.9              | 237.7                  | 265.1           | 27.4       | 3,278.0      | 3,414.7           | 136.7     | 177.0       | 40.   |  |
| Resona Bank            | Stoc     | cks :               | 272.1   | 309.7   | 37.5        | 62.1           | 24.6        | 291.7        | 540.8                | 249.1                  | 251.6           | 2.5        | 290.6        | 448.3             | 157.6     | 167.3       | 9.    |  |
|                        | Bond     | nds 3,4             | 3,467.1 | 3,438.9 | (28.2)      | 6.1            | 34.3        | 2,914.0      | 2,897.8              | (16.2)                 | 1.3             | 17.5       | 2,871.4      | 2,847.1           | (24.2)    | 3.0         | 27.   |  |
| <u> </u>               | Othe     | ier                 | 89.1    | 80.4    | (8.7)       | 3.8            | 12.5        | 314.4        | 319.3                | 4.8                    | 12.1            | 7.2        | 115.9        | 119.3             | 3.3       | 6.6         | 3     |  |
|                        | Other Se | ecurities 2,        | 2,742.1 | 2,748.7 | 6.5         | 32.2           | 25.6        | 1,735.6      | 1,817.6              | 81.9                   | 91.3            | 9.3        | 1,903.7      | 1,937.5           | 33.7      | 47.5        | 13    |  |
| Saitama Resona<br>Bank | Stoc     | cks                 | 79.2    | 102.3   | 23.0        | 26.3           | 3.3         | 84.5         | 166.8                | 82.2                   | 83.2            | 0.9        | 82.6         | 125.4             | 42.7      | 43.6        | 0     |  |
|                        | Bond     | nds 2, <sup>r</sup> | 2,563.7 | 2,551.7 | (12.0)      | 5.6            | 17.6        | 1,501.0      | 1,496.4              | (4.6)                  | 1.5             | 6.2        | 1,690.1      | 1,683.7           | (6.4)     | 2.7         | 9     |  |
|                        | Othe     | ier                 | 99.0    | 94.6    | (4.4)       | 0.2            | 4.6         | 149.9        | 154.3                | 4.4                    | 6.5             | 2.1        | 130.9        | 128.3             | (2.5)     | 1.2         | 3     |  |
|                        | Other Se | ecurities           | 657.8   | 652.9   | (4.8)       | 3.2            | 8.1         | 772.8        | 778.0                | 5.1                    | 9.9             | 4.7        | 736.7        | 738.5             | 1.7       | 6.8         | 5     |  |
| Kinki Osaka<br>Bank    | Stoc     | cks                 | 6.5     | 8.1     | 1.5         | 1.9            | 0.3         | 9.6          | 16.4                 | 6.8                    | 7.0             | 0.1        | 9.1          | 13.7              | 4.6       | 4.7         | (     |  |
|                        | Bond     | nds /               | 454.2   | 454.2   | (0.0)       | 1.0            | 1.1         | 533.2        | 532.5                | (0.7)                  | 1.2             | 1.9        | 522.8        | 523.6             | 0.7       | 1.8         |       |  |
|                        | Othe     | er                  | 197.0   | 190.6   | (6.4)       | 0.2            | 6.7         | 230.0        | 229.0                | (0.9)                  | 1.5             | 2.5        | 204.7        | 201.1             | (3.5)     | 0.2         |       |  |
|                        | Other Se | ecurities           | 19.9    | 19.9    | 0.0         | 0.0            |             | 19.9         | 19.9                 | 0.0                    | 0.0             | 0.0        | 19.9         | 19.9              | 0.0       | 0.0         |       |  |
| Resona Trust           | Stoc     | cks                 | -       |         |             |                |             | -            | -                    |                        |                 | -J         | , 🗀 -        | -                 | _         |             |       |  |
| & Banking              | Bond     | nds                 | 19.9    | 19.9    | 0.0         | 0.0            | _ <b>_!</b> | 19.9         | 19.9                 | 0.0                    | 0.0             | 0.0        | 19.9         | 19.9              | 0.0       | 0.0         |       |  |
|                        | Othe     | er                  | -       | <br>  - | , 1         | <sub>1</sub> - | , <i>!</i>  | <b>1</b> - ' | -                    | 1                      | <sub>1</sub> -1 | - <b> </b> | .   -        | -                 | 1.        | -           |       |  |

<sup>&</sup>quot;Total of 4 banks" as of the end of December 2008 and December 2007 are simple sum of the non-consolidated figures of subsidiary banks.

Fair values of floating-rate Japanese government bonds, which are included in "bonds" in the above table, are based on the reference transaction price statistics prepared by the Japan Securities Dealers Association and their net unrealized loss was Y30.3 bn. These floating-rate JGBs would have Y3.4 bn of unrealized gain based on the fair values computed with a valuation model utilized for an internal administration purpose.