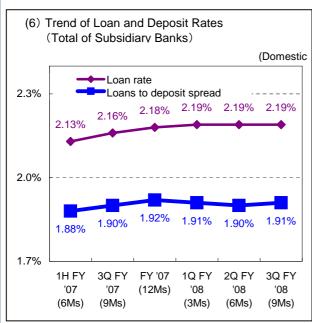

#### (3) Trend of Quarterly Results (Total of Subsidiary Banks)

Operating

Results

| (Y bn)                           | FY2008 |            | FY2008  |            | FY2008  |            | FY2008   |
|----------------------------------|--------|------------|---------|------------|---------|------------|----------|
|                                  | 1Q     | YoY change | 1-2Q    | YoY change | 1-3Q    | YoY change | Forecast |
| Gross operating profit           | 161.2  | (17.7)     | 341.8   | (8.0)      | 508.0   | (6.4)      | 684.0    |
| Net interest income              | 132.0  | (0.7)      | 266.4   | (0.4)      | 399.7   | (0.7)      | -        |
| Income from loans & deposits*3   | 116.2  | 0.4        | 231.8   | (2.8)      | 351.8   | (2.8)      | -        |
| Fees & com. plus trust fees      | 25.1   | (7.2)      | 58.6    | (14.8)     | 76.1    | (23.8)     | -        |
| Net gains (losses) on bonds      | (3.0)  | (6.5)      | 0.9     | 14.8       | 6.5     | 10.7       | -        |
| Actual net operating profit*4    | 70.9   | (20.7)     | 163.2   | (1.7)      | 238.6   | (8.3)      | 315.0    |
| Operating Expenses               | (90.1) | (2.9)      | (178.5) | (0.6)      | (269.1) | (1.7)      | (369.0)  |
| Total credit costs               | 51.0   | 18.2       | 126.5   | 112.6      | 134.0   | 120.9      | 152.0    |
| Gains (losses) on stocks         | 4.4    | 3.5        | (2.3)   | 7.8        | (31.5)  | (20.8)     | 4.0      |
| Loss on write-downs              | (2.2)  | (1.1)      | (8.7)   | (6.3)      | (25.2)  | (21.6)     | -        |
| Other gains (losses)             | 47.8   | 61.9       | 36.7    | 56.0       | 24.0    | 55.2       | -        |
| Gain from sale of Tokyo HO bldg. | 104.4  | 104.4      | 104.4   | 104.4      | 104.4   | 104.4      | -        |
| Income taxes                     | 56.8   | 40.0       | 69.3    | 42.3       | 83.1    | 42.5       | -        |
| Net income                       | 72.2   | 26.5       | 71.1    | (50.5)     | 97.1    | (94.9)     | 159.0    |