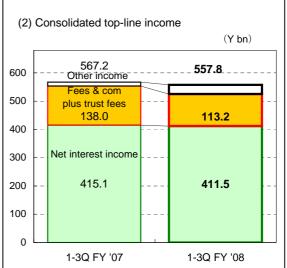

#### 2. Outline of the Operating Results for the 3rd Quarter of the Fiscal Year Ending March 31, 2009

Resona Holdings (Consolidated)

(Billions of yen)

| Resolia Holdings (Consolidated)                                                  |    |              |         | (Dillions of yen) |
|----------------------------------------------------------------------------------|----|--------------|---------|-------------------|
|                                                                                  |    | 1-3Q FY 2008 | Change  | 1-3Q FY 2007      |
| Ordinary income                                                                  | 1  | 762.3        | (50.1)  | 812.4             |
| Consolidated gross operating profit                                              | 2  | 557.8        | (9.3)   | 567.2             |
| Interest income                                                                  | 3  | 411.5        | (3.5)   | 415.1             |
| Trust fees                                                                       | 4  | 24.6         | (3.2)   | 27.9              |
| <disposal account="" in="" loans="" of="" problem="" the="" trust=""></disposal> | 5  | (0.2)        | (0.1)   | (0.0)             |
| Fees and commissions                                                             | 6  | 88.6         | (21.5)  | 110.1             |
| Trading income                                                                   | 7  | 42.0         | 24.2    | 17.8              |
| Other operating income                                                           | 8  | (9.1)        | (5.2)   | (3.8)             |
| Provision to general reserve for possible loan losses                            | 9  | (13.2)       | 6.5     | (19.7)            |
| General and administrative expenses                                              | 10 | 286.0        | 1.3     | 284.7             |
| Other gains (losses), net                                                        | 11 | (207.4)      | (119.7) | (87.7             |
| Net gains/(losses) on stocks                                                     | 12 | (35.4)       | (25.8)  | (9.5)             |
| Credit related expenses                                                          | 13 | 175.9        | 93.0    | 82.8              |
| Equity in earnings of investments in affiliated companies                        | 14 | 0.0          | (0.1)   | 0.1               |
| Ordinary profit                                                                  | 15 | 77.5         | (136.9) | 214.5             |
| Extraordinary profits                                                            | 16 | 122.6        | 88.4    | 34.1              |
| Gains from reversal of credit expenses                                           | 17 | 17.5         | (16.2)  | 33.8              |
| Extraordinary losses                                                             | 18 | 5.7          | 2.3     | 3.3               |
| Income before income taxes and minority interests                                | 19 | 194.4        | (50.9)  | 245.3             |
| Income taxes - current                                                           | 20 | 7.1          | (4.2)   | 11.3              |
| Income taxes - deferred                                                          | 21 | 70.5         | 40.2    | 30.3              |
| Minority interests in net income                                                 | 22 | 2.0          | (6.2)   | 8.2               |
| Net income                                                                       | 23 | 114.6        | (80.7)  | 195.3             |
| Credit related expense, net (5, 9, 13, 17)                                       | 24 | 144.9        | 115.7   | 29.1              |