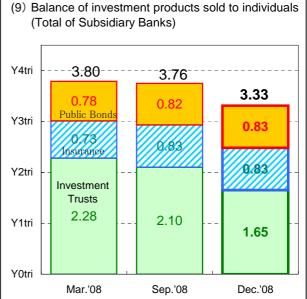

on write-downs              | (2.2)  | (1.1)      | (8.7)   | (6.3)      | (25.2)  | (21.6)     | -        |
| Other gains (losses)             | 47.8   | 61.9       | 36.7    | 56.0       | 24.0    | 55.2       | -        |
| Gain from sale of Tokyo HO bldg. | 104.4  | 104.4      | 104.4   | 104.4      | 104.4   | 104.4      | -        |
| Income taxes                     | 56.8   | 40.0       | 69.3    | 42.3       | 83.1    | 42.5       | -        |
| Net income                       | 72.2   | 26.5       | 71.1    | (50.5)     | 97.1    | (94.9)     | 159.0    |

Note 3. Domestic banking account, deposits include NCDs.

Note 4. Net operating profit before provision to general reserve and expenses related to problem loan disposal in the trust account







**Financial Position** 







#### 2. Outline of the Operating Results for the 3rd Quarter of the Fiscal Year Ending March 31, 2009

Resona Holdings (Consolidated)

(Billions of yen)

| Resolia Holdings (Consolidated)                                                  |    |              |         | (Dillions of yen) |
|----------------------------------------------------------------------------------|----|--------------|---------|-------------------|
|                                                                                  |    | 1-3Q FY 2008 | Change  | 1-3Q FY 2007      |
| Ordinary income                                                                  | 1  | 762.3        | (50.1)  | 812.4             |
| Consolidated gross operating profit                                              | 2  | 557.8        |