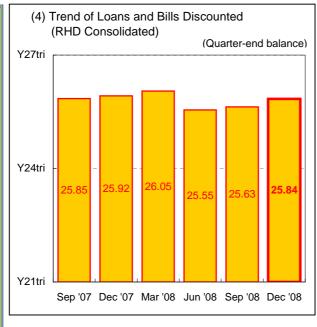

| (20.8)     | 4.0      |
| Loss on write-downs              | (2.2)  | (1.1)      | (8.7)   | (6.3)      | (25.2)  | (21.6)     | -        |
| Other gains (losses)             | 47.8   | 61.9       | 36.7    | 56.0       | 24.0    | 55.2       | -        |
| Gain from sale of Tokyo HO bldg. | 104.4  | 104.4      | 104.4   | 104.4      | 104.4   | 104.4      | -        |
| Income taxes                     | 56.8   | 40.0       | 69.3    | 42.3       | 83.1    | 42.5       | -        |
| Net income                       | 72.2   | 26.5       | 71.1    | (50.5)     | 97.1    | (94.9)     | 159.0    |

Note 3. Domestic banking account, deposits include NCDs.

Note 4. Net operating profit before provision to general reserve and expenses related to problem loan disposal in the trust account







**Financial Position** 







#### 2. Outline of the Operating Results for the 3rd Quarter of the Fiscal Year Ending March 31, 2009

Resona Holdings (Consolidated)

(Billions of yen)

| Resolia Holdings (Consolidated)                                                  |    |              |         | (Dillions of yen) |
|----------------------------------------------------------------------------------|----|--------------|---------|-------------------|
|                                                                                  |    | 1-3Q FY 2008 | Change  | 1-3Q FY 2007      |
| Ordinary income                                                                  | 1  | 762.3        | (50.1)  | 812.4             |
| Consolidated gross operating profit